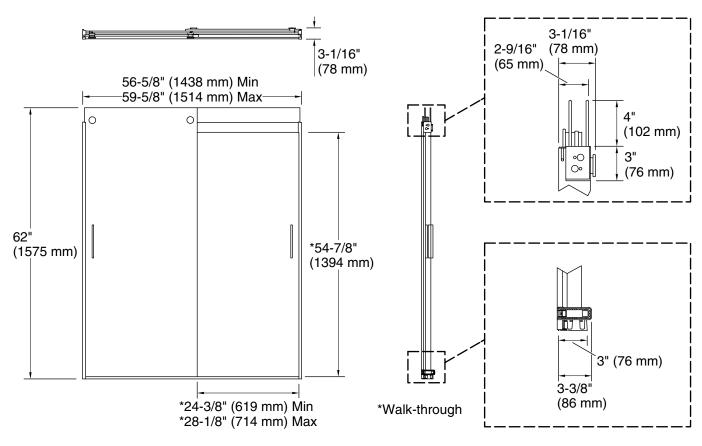

# Technical Information

| All product dimensions are nominal. |                       |  |
|-------------------------------------|-----------------------|--|
| Installation type:                  | For bath installation |  |
| Opening style:                      | Sliding/Bypass        |  |
| Opening Width -<br>Min:             | 56-5/8" (1438 mm)     |  |
| Opening Width -<br>Max:             | 59-5/8" (1514 mm)     |  |
| Walk-through - Min:                 | 24-3/8" (619 mm)      |  |
| Walk-through - Max:                 | 27-3/8" (695 mm)      |  |
| Base-To-Wall<br>Radius – Max:       | 1/2" (13 mm)          |  |
| Glass thickness:                    | 1/4" (6 mm)           |  |
| Glass coating:                      | CleanCoat®            |  |
|                                     |                       |  |